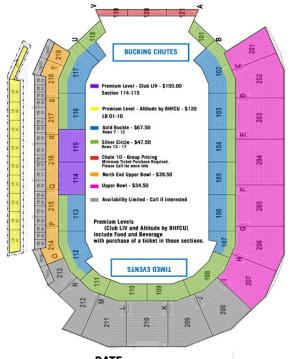

## **SEASON TICKETS**

Includes all 6 PRCA events AND a 15% Discount along with a

FREE ticket to the 20x SD High School Showcase!

|                               | - 0                                                                     |          |       |  |
|-------------------------------|-------------------------------------------------------------------------|----------|-------|--|
|                               | # TIX                                                                   | PRICE    | TOTAL |  |
| GOLD BUCKLE<br>(Rows 7-12)    |                                                                         | \$344.50 |       |  |
| SILVER CIRCLE<br>(Rows 13-17) |                                                                         | \$242.50 |       |  |
| NORTH END UPPER BOWL          |                                                                         | \$201.50 |       |  |
| UPPER BOWL                    |                                                                         | \$176.00 |       |  |
| CHUTE 10                      | Season Tickets Unavailable.<br>Please Call 1-800-468-6463 for More Info |          |       |  |
| XTREME TABLES                 | Availability Limited Please Call 1-800-468-6463 for More Info.          |          |       |  |

CLUB LIV & ALTITUDE by BHFCU Season Tickets Unavailable. Single tickets will be available.

If you hold a Premium Seating License, tickets will be available for purchase in your account.