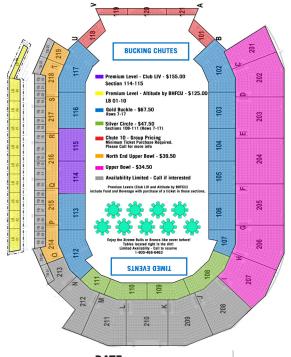

## SEASON TICKETS Includes all 6 PRCA events AND a 15% Discount

along with a

FREE ticket to the 20x SD High School Showcase!

|                                               | # TIX                                                                                                                               | PRICE    | TOTAL |  |  |
|-----------------------------------------------|-------------------------------------------------------------------------------------------------------------------------------------|----------|-------|--|--|
| GOLD BUCKLE<br>(Rows 7-17)                    |                                                                                                                                     | \$344.50 |       |  |  |
| SILVER CIRCLE<br>(Sections 108-111 Rows 7-17) |                                                                                                                                     | \$242.50 |       |  |  |
| NORTH END UPPER BOWL<br>(Sections 214-219)    |                                                                                                                                     | \$201.50 |       |  |  |
| UPPER BOWL<br>(Sections 201-207)              |                                                                                                                                     | \$176.00 |       |  |  |
| CHUTE 10                                      | Season Tickets Unavailable. Please Call 1-800-468-6463 for More Info Availability Limited Please Call 1-800-468-6463 for More Info. |          |       |  |  |
| XTREME TABLES                                 |                                                                                                                                     |          |       |  |  |
|                                               |                                                                                                                                     |          |       |  |  |

CLUB LIV & ALTITUDE by BHFCU Season Tickets Unavailable. Single tickets will be available.

If you hold a Premium Seating License, tickets will be available for purchase in your account.