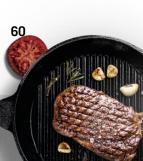

#### **FARMSTEAD MEAT & ARTISAN CHEESE CHARCUTERIE** SLICED SOUTH DAKOTA ARTISAN CHEESE, CURED MEATS, PICKLED DELIGHTS, STONE FRUITS & CRUDITÉ BITES WITH **BUTTERY CRACKERS & CRISPS**

| SMOKED BRISKET & BEER QUESO                     | 55 |
|-------------------------------------------------|----|
| WITH HOMEMADE KETTLE CHIPS & TRI COLOR TORTILLA |    |
| CHIPS                                           |    |