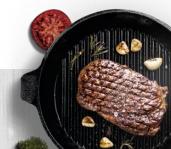

#### **FARMSTEAD MEAT & ARTISAN CHEESE CHARCUTERIE** SLICED SOUTH DAKOTA ARTISAN CHEESE, CURED MEATS, PICKLED DELIGHTS, STONE FRUITS & CRUDITÉ BITES WITH **BUTTERY CRACKERS & CRISPS**

| SMOKED BRISKET & BEER QUESO                     | 55 |
|-------------------------------------------------|----|
| WITH HOMEMADE KETTLE CHIPS & TRI COLOR TORTILLA |    |
| CHIPS                                           |    |